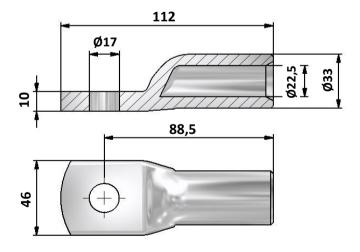

## Drawing

| Package     |     |              |     |             |      |  |  |  |  |  |
|-------------|-----|--------------|-----|-------------|------|--|--|--|--|--|
| Package     | Bag | pcs/ package | 3   | Weight [Kg] | 0,38 |  |  |  |  |  |
|             |     |              |     |             |      |  |  |  |  |  |
| Length [mm] | 34  | Width [mm]   | 140 | Height [mm] | 135  |  |  |  |  |  |