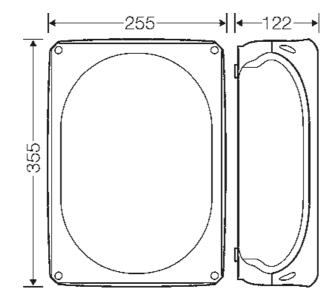

| wall thickness of the bottom part | 3,2 mm                                                               |
|-----------------------------------|----------------------------------------------------------------------|
| Degree of protection:             | IP 66 / IP 67<br>temporary submersion up to 1 meter, max. 15 minutes |
| Material:                         | PC (Polycarbonate)                                                   |
| mounting width                    | 320 mm                                                               |
| mounting height                   | 215 mm                                                               |
| max. installation depth           | 106 mm                                                               |
| width                             | 355 mm                                                               |
| height:                           | 255 mm                                                               |
| depth                             | 122 mm                                                               |
| Weight                            | 1,427 kg                                                             |
| in accordance with                | IEC 60 670-22                                                        |

#### Drawings

Dimension drawing