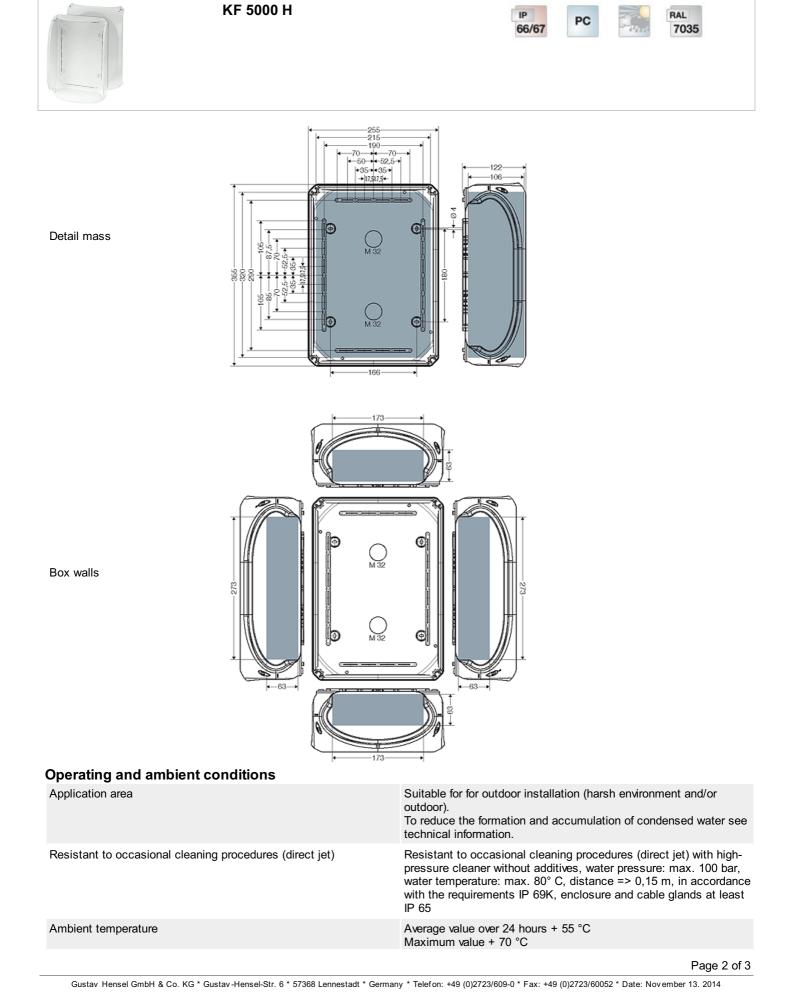

#### "weatherproof" for outdoor installation, box walls without knockouts

|     | KF 5000 H | IP<br>66/67 | PC | Phin | RAL<br>7035 |
|-----|-----------|-------------|----|------|-------------|
| e e |           |             |    |      |             |

- without terminals ٠
- box walls without knockouts
- wall surface can be drilled individually for cable entry max. M 63
- with two cable entries M 32 from the rear side
- "weatherproof" resistant to weather influences (UV due to solar radiation, protected against rainwater, temperature resistant, impact resistant, etc.) colour: grey, RAL 7035
- •

| wall thickness of the bottom part | 3,2 mm                                                               |
|-----------------------------------|----------------------------------------------------------------------|
| Degree of protection:             | IP 66 / IP 67<br>temporary submersion up to 1 meter, max. 15 minutes |
| Material:                         | PC (Polycarbonate)                                                   |
| mounting width                    | 320 mm                                                               |
| mounting height                   | 215 mm                                                               |
| max. installation depth           | 106 mm                                                               |
| width                             | 355 mm                                                               |
| height:                           | 255 mm                                                               |
| depth                             | 122 mm                                                               |
| Weight                            | 1,427 kg                                                             |
| in accordance with                | IEC 60 670-22                                                        |

#### Drawings

Dimension drawing