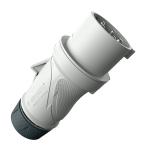

## Plug PowerTOP® Xtra R with ErgoCONTACT®

Part no. 13597

- screw terminals
- **ErgoCONTACT®**
- highly heat resistant contact carrier
- nickel plated contacts
- ergonomic enclosure design with nubbed grip areas rubberised cable gland with sealing
- strain relief and protection against kinking
- thread lock and safety slid
- area for self-adhesive labels