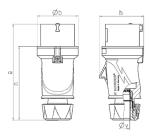

## Drawing

| Drawing                  | Amp.   | 16           |              | 32   |  |
|--------------------------|--------|--------------|--------------|------|--|
| 2 MB 253                 | Poles  | 3            | 5            | 5    |  |
| Dim. in mm               | а      | 154          | 163          | 196  |  |
|                          | b      | 55           | 68           | 78   |  |
|                          | h      | 58           | 74           | 86   |  |
|                          | n      | 118          | 122          | 151  |  |
|                          | у      | 15           | 17.2         | 24.7 |  |
| Terminal for cond. cross |        | 1            | 1            | 2.5  |  |
| section (mm²) m          | inmax. | <b>—</b> 2.5 | <b>—</b> 2.5 | 6    |  |