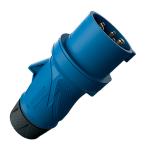

## Plug PowerTOP® Xtra with ErgoCONTACT

Part no. 13509

- screw terminals
- **ErgoCONTACT®**
- ergonomic enclosure design with nubbed grip areas rubberised cable gland with sealing
- strain relief and protection against kinking
  - thread lock and safety slid
- area for self-adhesive labels