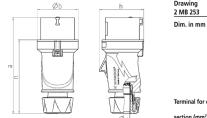

## Drawing

| Drawing                            | Amp.  | 16   |      | 32   |
|------------------------------------|-------|------|------|------|
| 2 MB 253                           | Poles | 3    | 5    | 5    |
| Dim. in mm                         | а     | 154  | 163  | 196  |
|                                    | b     | 55   | 68   | 78   |
|                                    | h     | 58   | 74   | 86   |
|                                    | n     | 118  | 122  | 151  |
|                                    | у     | 15   | 17.2 | 24.7 |
| Terminal for cond. cross           |       | 1    | 1    | 2.5  |
| section (mm <sup>2</sup> ) minmax. |       | -2.5 | -2.5 | —6   |