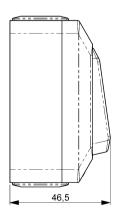

## Rocker Switches IP44 "Nortic"

| light switch, surface mounted, IP44 for outdoor and indoor application:                                                                          |
|--------------------------------------------------------------------------------------------------------------------------------------------------|
| EN 60669-1. Switches for household and similar fixed-electrical installations                                                                    |
| 1 2.5 sqmm, plug-in terminal                                                                                                                     |
| 10 A / 250 V                                                                                                                                     |
| IP 44                                                                                                                                            |
| base: nylon contacts: brass, nickel plated, with silver contact rivets screws: steel, zinc plated housing: PC-ABS, flame retardant, halogen free |
| surface mounting                                                                                                                                 |
| rounded edges                                                                                                                                    |
| materials and manufacturing processes comply with RoHS regulations                                                                               |
|                                                                                                                                                  |