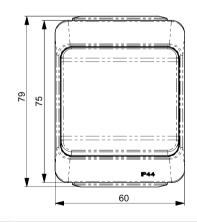

## Rocker Switches IP44 "Nortic"

| light switch, surface mounted, IP44 for outdoor and indoor application:                                                                          |
|--------------------------------------------------------------------------------------------------------------------------------------------------|
| EN 60669-1. Switches for household and similar fixed-electrical installations                                                                    |
| 1 2.5 sqmm, plug-in terminal                                                                                                                     |
| 10 A / 250 V                                                                                                                                     |
| IP 44                                                                                                                                            |
| base: nylon contacts: brass, nickel plated, with silver contact rivets screws: steel, zinc plated housing: PC-ABS, flame retardant, halogen free |
| surface mounting                                                                                                                                 |
| rounded edges                                                                                                                                    |
| materials and manufacturing processes comply with RoHS regulations                                                                               |
|                                                                                                                                                  |