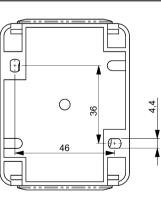

## Rocker Switches IP44 "Nortic"

| light switch, surface mounted, IP44 for outdoor and indoor application:                                                                          |
|--------------------------------------------------------------------------------------------------------------------------------------------------|
| EN 60669-1. Switches for household and similar fixed-electrical installations                                                                    |
| 1 2.5 sqmm, plug-in terminal                                                                                                                     |
| 10 A / 250 V                                                                                                                                     |
| IP 44                                                                                                                                            |
| base: nylon contacts: brass, nickel plated, with silver contact rivets screws: steel, zinc plated housing: PC-ABS, flame retardant, halogen free |
| surface mounting                                                                                                                                 |
| rounded edges                                                                                                                                    |
| materials and manufacturing processes comply with RoHS regulations                                                                               |
|                                                                                                                                                  |