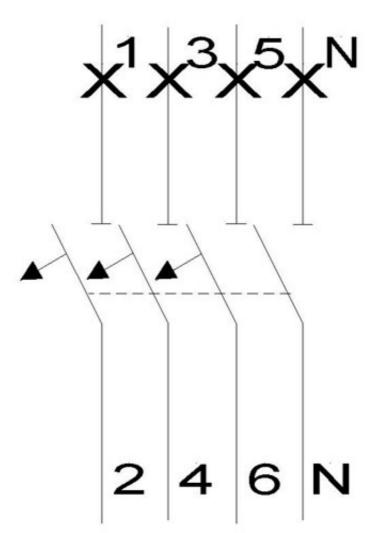

CIRCUIT BREAKER 400V 6KA,3+N-POLE B, 6A, D=70MM

| Operational voltage Um                                                  | -                                     |
|-------------------------------------------------------------------------|---------------------------------------|
| rated current In                                                        | -                                     |
| Rated make-break capacity Icn                                           | -                                     |
| Rated service short-circuit breaking capacity Ics                       | -                                     |
| Rated ultimate short-circuit breaking capacity Icu                      | -                                     |
| Tripping characteristics Number                                         | -                                     |
| Tripping characteristic/-class Conventional tripping current I2, (x In) | -                                     |
| rated current In IEC, DIN/VDE                                           | -                                     |
| Tripping characteristic/-class Test current I4, hold (x In)             | -                                     |
| Resistance against shock / according to IEC 60068-2-27                  | 150m/s <sup>2</sup> at 11ms half-sine |