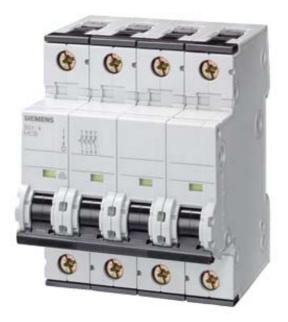

## **Product data sheet**

5SY6606-6

Similar to image

| Technical data:                                                           |    |                                 |
|---------------------------------------------------------------------------|----|---------------------------------|
| Overvoltage class                                                         |    | 3                               |
| type of voltage                                                           | -  | AC/DC                           |
| Tripping characteristic class                                             |    | В                               |
| Degree of pollution                                                       |    | 3                               |
| Mounting depth                                                            | mm | 70                              |
| Energy limiting class                                                     |    | 3                               |
| Number of poles                                                           |    | 4                               |
| Number of pitch units for width                                           |    | 4                               |
| Product function / n-switching                                            |    | Yes                             |
| Supply voltage frequency / rated value                                    | Hz | 50                              |
| Switching capacity current / in accordance with IEC 60947-2 / rated value | kA | 30                              |
| Breaking capacity current / acc. to EN 60898 / rated value                | kA | 6                               |
| Supply voltage / for AC / rated value                                     | V  | 400                             |
| Current / for AC / rated value                                            | А  | 6                               |
| Protection class IP                                                       |    | IP20, with connected conductors |
| Product extension / can be installed / supplementary device               |    | Yes                             |
| power loss                                                                |    | -                               |

CIRCUIT BREAKER 400V 6KA,3+N-POLE B, 6A, D=70MM

| Operational voltage Um                                                  | -                                     |
|-------------------------------------------------------------------------|---------------------------------------|
| rated current In                                                        | -                                     |
| Rated make-break capacity Icn                                           | -                                     |
| Rated service short-circuit breaking capacity Ics                       | -                                     |
| Rated ultimate short-circuit breaking capacity Icu                      | -                                     |
| Tripping characteristics Number                                         | -                                     |
| Tripping characteristic/-class Conventional tripping current I2, (x In) | -                                     |
| rated current In IEC, DIN/VDE                                           | -                                     |
| Tripping characteristic/-class Test current I4, hold (x In)             | -                                     |
| Resistance against shock / according to IEC 60068-2-27                  | 150m/s <sup>2</sup> at 11ms half-sine |