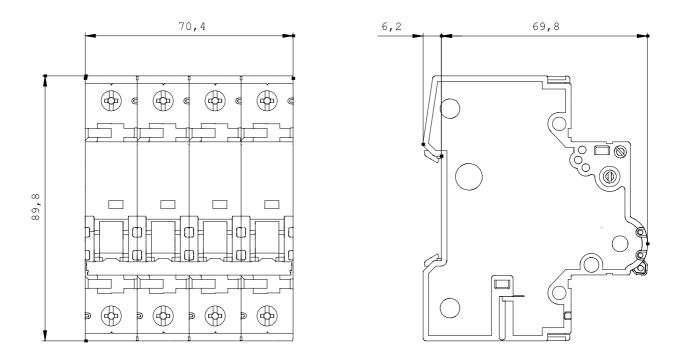

## **Product data sheet**

5SY6606-6

Similar to image

| Technical data:                                                           |    |                                 |
|---------------------------------------------------------------------------|----|---------------------------------|
| Overvoltage class                                                         |    | 3                               |
| type of voltage                                                           | -  | AC/DC                           |
| Tripping characteristic class                                             |    | В                               |
| Degree of pollution                                                       |    | 3                               |
| Mounting depth                                                            | mm | 70                              |
| Energy limiting class                                                     |    | 3                               |
| Number of poles                                                           |    | 4                               |
| Number of pitch units for width                                           |    | 4                               |
| Product function / n-switching                                            |    | Yes                             |
| Supply voltage frequency / rated value                                    | Hz | 50                              |
| Switching capacity current / in accordance with IEC 60947-2 / rated value | kA | 30                              |
| Breaking capacity current / acc. to EN 60898 / rated value                | kA | 6                               |
| Supply voltage / for AC / rated value                                     | V  | 400                             |
| Current / for AC / rated value                                            | А  | 6                               |
| Protection class IP                                                       |    | IP20, with connected conductors |
| Product extension / can be installed / supplementary device               |    | Yes                             |
| power loss                                                                |    | -                               |