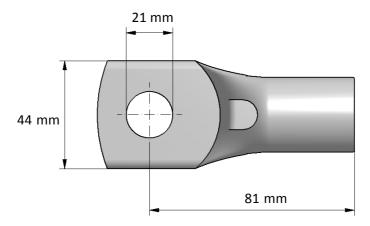

PK cable lug 240-20 Product name:

STK code: 5201177

Weight (g): 206,8 Wire size (mm<sup>2</sup>): 240

Nominal current (A): Nominal voltage (V): -

Installation: Crimping type tube connector

## **Product description**

Ouneva copper cable lugs are designed for connecting copper cables, coils and busbars. The lugs are manufactured of 99,9% pure copper and electrolytically coated by tin. Cable lugs are also compatible with PEX cables. Installation of the cable lugs can be performed by the most basic crimping tools.