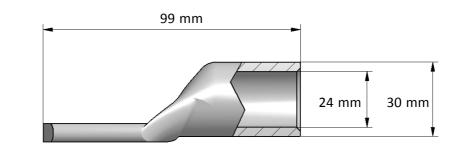

PK cable lug 240-20 Product name:

STK code: 5201177

Weight (g): 206,8 Wire size (mm<sup>2</sup>): 240

Nominal current (A): Nominal voltage (V): -

Installation: Crimping type tube connector

## **Product description**

Ouneva copper cable lugs are designed for connecting copper cables, coils and busbars. The lugs are manufactured of 99,9% pure copper and electrolytically coated by tin. Cable lugs are also compatible with PEX cables. Installation of the cable lugs can be performed by the most basic crimping tools.