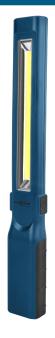

## ANSMANN WL450R slim

- Professional work lamp with robust plastic housing
- 2 switch functions Main LED (6W COB) / Auxiliary LED (3W)
- Power supply: Integrated Li-ion 3.7 V rechargeable battery with safety electronics
- Max. 450 lumens
- Up to 30 hours of lighting with the auxiliary LED / up to 4.75 hours with the main LED
- Protection class IPX3
- Can be charged via the Micro USB cable (included)