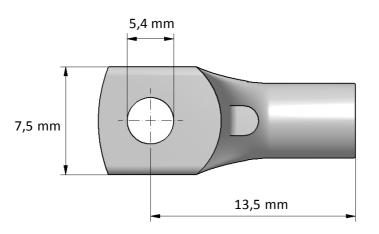

| Product name:        | PK cable lug 1,5-5           |                      |     |  |  |
|----------------------|------------------------------|----------------------|-----|--|--|
| STK code:            | 5201107                      |                      |     |  |  |
| Weight (g):          | 0,6                          | Wire size (mm²):     | 1,5 |  |  |
| Nominal current (A): | -                            | Nominal voltage (V): | -   |  |  |
| Installation:        | Crimping type tube connector |                      |     |  |  |