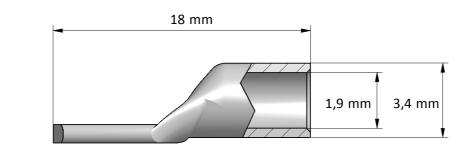

| Product name:        | PK cable lug 1,5-5           |                      |     |  |  |
|----------------------|------------------------------|----------------------|-----|--|--|
| STK code:            | 5201107                      |                      |     |  |  |
| Weight (g):          | 0,6                          | Wire size (mm²):     | 1,5 |  |  |
| Nominal current (A): | -                            | Nominal voltage (V): | -   |  |  |
| Installation:        | Crimping type tube connector |                      |     |  |  |