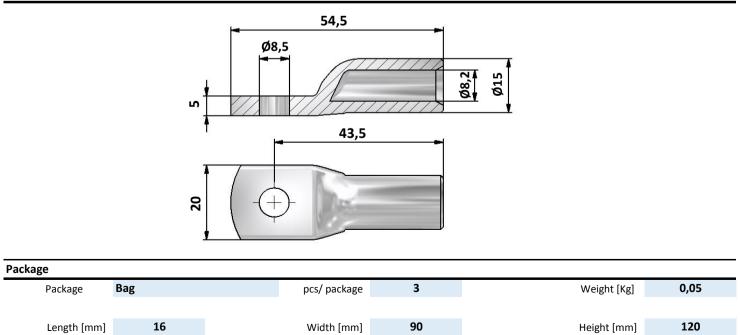

## **PRODUCT CARD**

| Product data                    |                       |           |     |          |         |          |               |
|---------------------------------|-----------------------|-----------|-----|----------|---------|----------|---------------|
| Product code                    | VB01-0003             |           |     | STK-code | 5202340 | EAN-code | 6410052023409 |
| Product name                    | OLA Al-lug 35 mm²- Ø8 |           |     |          |         |          |               |
| Technical data                  |                       |           |     |          |         |          |               |
| Cable material                  |                       | Al        |     |          |         |          |               |
| Nominal cross section for cable |                       | 35        | mm² |          |         |          |               |
| Weight                          |                       | 12        | g   |          |         |          |               |
|                                 |                       |           |     |          |         |          |               |
|                                 |                       |           |     |          |         | 0        |               |
|                                 |                       |           |     |          |         | And V    |               |
|                                 |                       |           |     |          |         |          |               |
|                                 |                       |           |     |          |         | 1        |               |
|                                 |                       |           |     |          |         |          |               |
|                                 |                       |           |     |          |         |          |               |
|                                 |                       |           |     |          |         |          | ROHSCE        |
|                                 |                       |           |     |          |         |          | KOH2          |
| Standards                       |                       | -         |     |          |         |          |               |
| Material/ Coating               |                       | Aluminium |     |          |         |          |               |
| Mounting/ Connec                | tion                  | Crimping  |     |          |         |          |               |
| Description                     |                       |           |     |          |         |          |               |