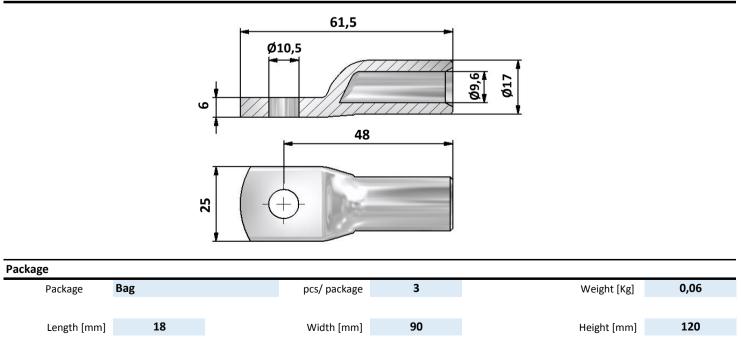

## **PRODUCT CARD**

| Product data                    |                        |           |     |          |         |          |               |
|---------------------------------|------------------------|-----------|-----|----------|---------|----------|---------------|
| Product code                    | VB01-0058              |           |     | STK-code | 5202345 | EAN-code | 6410052023454 |
| Product name                    | OLA Al-lug 50 mm²- Ø10 |           |     |          |         |          |               |
| Technical data                  |                        |           |     |          |         |          |               |
| Cable material                  |                        | Al        |     |          |         |          |               |
| Nominal cross section for cable |                        | 50        | mm² |          |         |          |               |
| Weight                          |                        | 17        | g   |          |         |          |               |
|                                 |                        |           |     |          |         |          |               |
|                                 |                        |           |     |          |         | mark     |               |
|                                 |                        |           |     |          |         | -        |               |
|                                 |                        |           |     |          |         |          |               |
|                                 |                        |           |     |          |         |          |               |
|                                 |                        |           |     |          |         |          |               |
|                                 |                        |           |     |          |         |          |               |
|                                 |                        |           |     |          |         |          | ROHSCE        |
|                                 |                        |           |     |          |         |          | KOHS          |
| Standards                       |                        | -         |     |          |         |          |               |
| Material/ Coating               |                        | Aluminium |     |          |         |          |               |
| Mounting/ Connec                | tion                   | Crimping  |     |          |         |          |               |
| Description                     |                        |           |     |          |         |          |               |