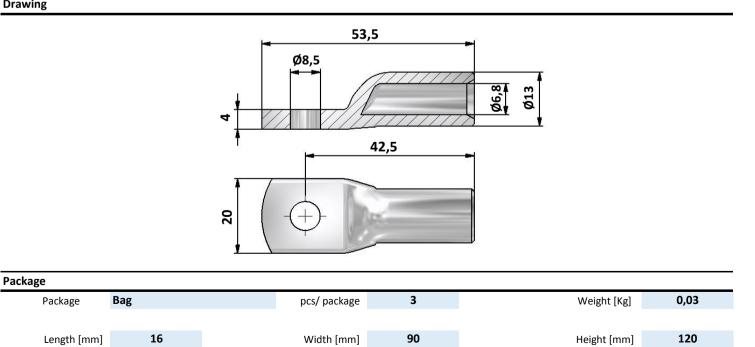

## **PRODUCT CARD**

| Product data                    |                       |           |     |          |         |          |               |
|---------------------------------|-----------------------|-----------|-----|----------|---------|----------|---------------|
| Product code                    | VB01-0002             |           |     | STK-code | 5202335 | EAN-code | 6410052023355 |
| Product name                    | OLA Al-lug 25 mm²- Ø8 |           |     |          |         |          |               |
| Technical data                  |                       |           |     |          |         |          |               |
| Cable material                  |                       | Al        |     |          |         |          |               |
| Nominal cross section for cable |                       | 25        | mm² |          |         |          |               |
| Weight                          |                       | 8         | g   |          |         |          |               |
|                                 |                       |           |     |          |         |          |               |
|                                 |                       |           |     |          |         | 0        |               |
|                                 |                       |           |     |          |         | And St.  |               |
|                                 |                       |           |     |          |         |          |               |
|                                 |                       |           |     |          |         | 1        |               |
|                                 |                       |           |     |          |         |          |               |
|                                 |                       |           |     |          |         |          |               |
|                                 |                       |           |     |          |         |          | ROHSCE        |
|                                 |                       |           |     |          |         |          | KOH2          |
| Standards                       |                       | -         |     |          |         |          |               |
| Material/ Coating               |                       | Aluminium |     |          |         |          |               |
| Mounting/ Connec                | tion                  | Crimping  |     |          |         |          |               |
| Description                     |                       |           |     |          |         |          |               |