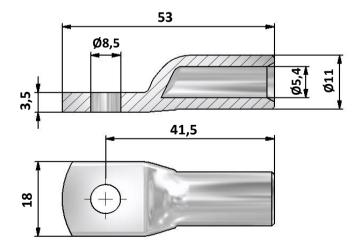

## Drawing

| Package     |     |              |    |             |      |  |  |  |  |  |
|-------------|-----|--------------|----|-------------|------|--|--|--|--|--|
| Package     | Bag | pcs/ package | 3  | Weight [Kg] | 0,03 |  |  |  |  |  |
|             |     |              |    |             |      |  |  |  |  |  |
| Length [mm] | 15  | Width [mm]   | 90 | Height [mm] | 120  |  |  |  |  |  |