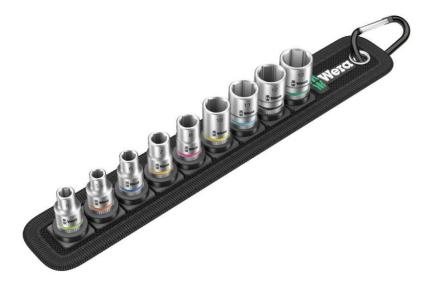

## Belt 4 Zyklop socket set, 1/4" drive, 9 pieces Zyklop socket set, 1/4" drive

EAN 4013288190789 Dimension: 266x70x45 mm

Code: 05003883001 Weight: 283 g
Article-No. Country of origin: TW

Customs tariff no.: 82042000

- 9-piece socket set on a robust textile belt, 1/4 ";For manual and power tool operations (non-impact)"
- Smooth Twist to Unlock mechanism for a secure fit and simple removal of the sockets
- "Take it easy" Tool Finder with colour coding according to sizes
- Suitable for attachment to a wall, shelf, tool trolley and to the Wera 2go System
- set

Typically Wera designed robust textile belt with 9 sockets taking up minimal space. A smooth turning Twist to Unlock mechanism ensures a secure fit and simple removal of the sockets. Comes with Take it easy" Tool Finder with colour coding according to size to enable the right tool to be selected easily and quickly. Includes a snap hook for secure fastening to a belt loop or pocket. Supplied with a nonwoven reverse side and hook and loop strips for simple attachment e.g. to a wall, shelf, tool trolley and to the Wera 2go tool transport system."