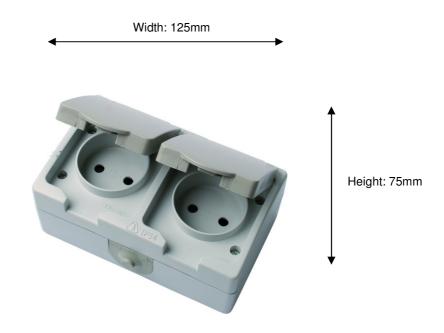

## IP54 Danish double socket 13A/250V

## 9-814-0 SOCKET FOR OUTDOOR

**REV. 01** 

## **FEATURES**

- 2 x 2 Pole + Earth Danish type socket
- Rated voltage: 250 volt ac
- Rated current: 13 amp.
- Accessories classification: IP54: Dust-protected. Ingress of dust is not totally prevented, but dust shall not
  penetrate in a quantity to interfere with satisfactory operation of the apparatus or to impair safety. Protected against
  splashing water. Water splashed against the enclosure from any direction shall have no harmful effects.
- Screw-type terminals for flexible conductors from nominal cross-sectional area from 0,75 mm<sup>2</sup> up to 2,5 mm<sup>2</sup> inclusive.
- Correct connection: Phase (L) and Neutral (N) and Earth ⊕ (symbol)

## PHOTO AND MECHANICAL DATA

(dimensions in mm)



Depth: 50mm

January 2022 1/1