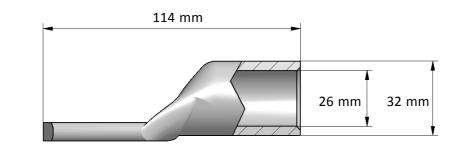

PK cable lug 300-12 Product name:

STK code: 5200310

Weight (g): Wire size (mm<sup>2</sup>): 300 263,5

Nominal current (A): Nominal voltage (V): -

Installation: Crimping type tube connector