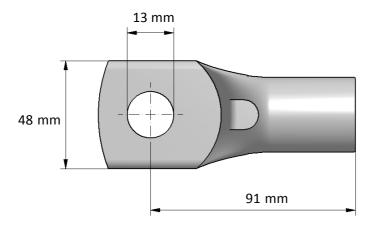

PK cable lug 300-12 Product name:

STK code: 5200310

Weight (g): Wire size (mm<sup>2</sup>): 300 263,5

Nominal current (A): Nominal voltage (V): -

Installation: Crimping type tube connector