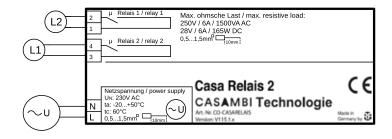

switching power  | 1500 VA (AC) / 165 W(DC) |
| Standby                  | 0,15 W                   |
| Terminal cross-section   | max. 1,5 mm <sup>2</sup> |
| Cycles of operation      | 50.000                   |
| Appliance                | ohm resistive load       |
| Temperature range in use | -20 C°- +50 C°           |
| Certifications           |                          |
| Certificates             | CE, RoHS                 |
| Protection class         | IP20                     |
| Dimensions / Material    |                          |
| Size                     | 143 x 38 x 27 mm         |
| Material                 | Plastic                  |
| Max. body temperature    | 60 C°                    |
| Storage temperature      | -25 C° - +75 C°          |

## **CONNECTION PLAN**



#### NOTE

Subject to technical changes and printing errors. Installation only by an experienced technician.