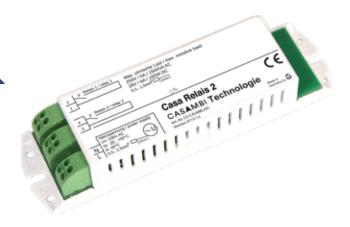

# CASA RELAIS

The relay has 2 potential-free contacts. Depending on the contact, the max. Power to be switched. Furthermore, both contacts are independently controllable.

### ART.-NO. CO-CASARELAIS

| Electrical data          |                          |
|--------------------------|--------------------------|
| Input Voltage            | 230 V AC                 |
| max. switching Voltage   | 250 V AC / 28 V DC       |
| Powerfactor              | 0,4                      |
| maximum switching power  | 1500 VA (AC) / 165 W(DC) |
| Standby                  | 0,15 W                   |
| Terminal cross-section   | max. 1,5 mm <sup>2</sup> |
| Cycles of operation      | 50.000                   |
| Appliance                | ohm resistive load       |
| Temperature range in use | -20 C°- +50 C°           |
| Certifications           |                          |
| Certificates             | CE, RoHS                 |
| Protection class         | IP20                     |
| Dimensions / Material    |                          |
| Size                     | 143 x 38 x 27 mm         |
| Material                 | Plastic                  |
| Max. body temperature    | 60 C°                    |
| Storage temperature      | -25 C° - +75 C°          |