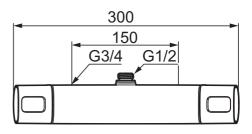

## FM Mattsson Siljan Safety mixer

- With shower connection up
- · Pressure balanced thermostatic mixer
- With ceramic sealed headwork
- Temperature handle with safety stop at 38°C
- With Eco-function
- Approved non-return valves, EN-Standard EN1717
  In the FM Mattsson Siljan collection, strong focus has been placed on design. Specific shapes are used consistently to create a coordinated look. In combination with smart technology, this results in a range of safe, eco-friendly mixers with very low energy and water consumption.