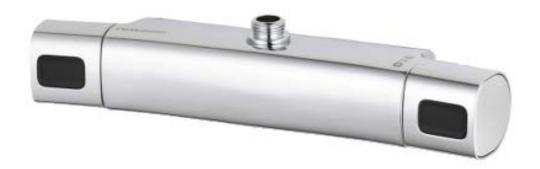

## FM Mattsson Siljan Safety mixer

- With shower connection up
- · Pressure balanced thermostatic mixer
- With ceramic sealed headwork
- Temperature handle with safety stop at 38°C
- With Eco-function
- Approved non-return valves, EN-Standard EN1717
  In the FM Mattsson Siljan collection, strong focus has been placed on design. Specific shapes are used consistently to create a coordinated look. In combination with smart technology, this results in a range of safe, eco-friendly mixers with very low energy and water consumption.