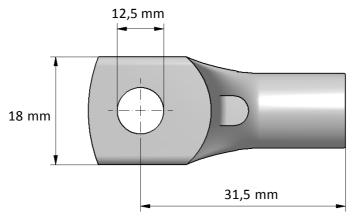

PK cable lug 16-12 Product name:

STK code: 5201133

Weight (g): Wire size (mm<sup>2</sup>): 11 16

Nominal current (A): Nominal voltage (V): -

Installation: Crimping type tube connector