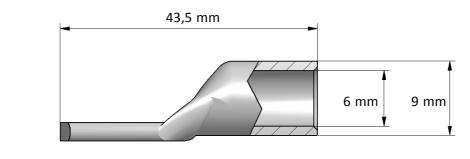

PK cable lug 16-12 Product name:

STK code: 5201133

Weight (g): Wire size (mm<sup>2</sup>): 11 16

Nominal current (A): Nominal voltage (V): -

Installation: Crimping type tube connector