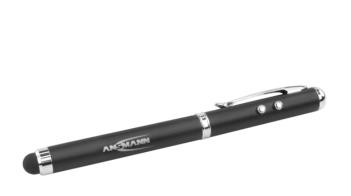

## ANSMANN Stylus Touch 4in1

- Multifunctional pen with 4 functions:
  - Conductive stylus for using devices with a touchscreen like iPad, iPhone, smartphones, tablets etc.
  - Pen for "analogue" correspondance
  - aser pointer for lectures and presentations
  - LED light with a very long distance
- Stylish, silver aluminum housing
- Small and compact design with clip for easy attachment
- Including 3x Alkaline LR41 cells
- Delivered in an attractive blister packaging