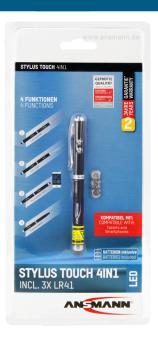

## ANSMANN Stylus Touch 4in1

- Multifunctional pen with 4 functions:
  - Conductive stylus for using devices with a touchscreen like iPad, iPhone, smartphones, tablets etc.
  - Pen for "analogue" correspondance
  - aser pointer for lectures and presentations
  - LED light with a very long distance
- Stylish, silver aluminum housing
- Small and compact design with clip for easy attachment
- Including 3x Alkaline LR41 cells
- Delivered in an attractive blister packaging

## INFORMATION

Product name
Part No.
EAN-Code
Customs tariff number
Product content

Stylus Touch 4in1 1600-0271 4013674154203 90132000000 Stylus Touch 4in1, 3× LR41 Product Packing + Product Packing Unit 120 × 10 × 10 mm / 22 g 125 × 30 × 272 mm / 73 g 10 (278 × 156 × 137 mm)