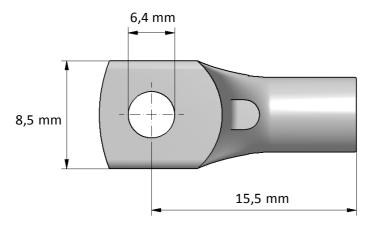

PK cable lug 2,5-6 Product name:

STK code: 5201113

Weight (g): 1,3 Wire size (mm<sup>2</sup>): 2,5

Nominal current (A): Nominal voltage (V): -

Installation: Crimping type tube connector