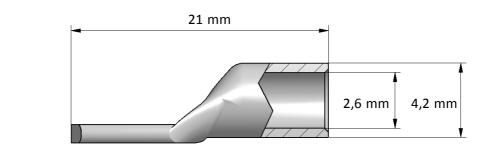

PK cable lug 2,5-6 Product name:

STK code: 5201113

Weight (g): 1,3 Wire size (mm<sup>2</sup>): 2,5

Nominal current (A): Nominal voltage (V): -

Installation: Crimping type tube connector