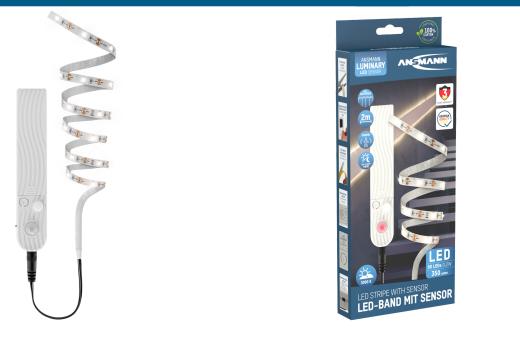

## ANSMANN LED strip with a sensor

- ANSMANN LED strip with a sensor 2 m long with 60 LEDs warm white
- The LED strip can be shortened as required
- The double-sided adhesive strip can be attached to the control unit if required, thus offering flexible mounting
- With an integrated motion sensor and optional twilight sensor so that the light is only activated in the dark.
- The PIR motion sensor has a detection range of up to 5 metres and a detection angle of up to 180°.
- Adjustable lighting duration ranging from about 15 seconds to around 5 minutes
- Including 4× ANSMANN alkaline AAA batteries

## INFORMATION

Product name Part No. EAN-Code Customs tariff number Product content LED strip with a sensor 1600-0436 4013674182800 85414010000

Control unit with a battery compartment, LED strip, 4× AAA batteries, operating instructions and warranty card Packing + Product Packing Unit 125 × 30 × 272 mm / 176 g 36 (385 × 310 × 410 mm)