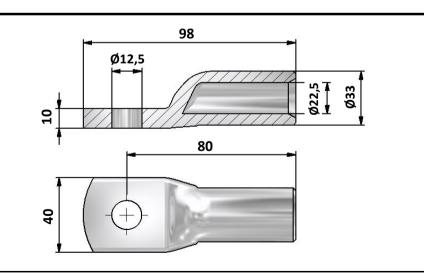

## **PRODUCT CARD**

| Product data                    |                |                         |     |  |         |               |               |  |
|---------------------------------|----------------|-------------------------|-----|--|---------|---------------|---------------|--|
| Product code                    | VB01-0065      | VB01-0065               |     |  | 5202380 | 2380 EAN-code | 6410052023805 |  |
| Product name                    | OLA Al-lug 300 | OLA Al-lug 300 mm²- Ø12 |     |  |         |               |               |  |
| Technical data                  |                |                         |     |  |         |               |               |  |
| Cable material                  |                | Al                      |     |  |         |               |               |  |
| Nominal cross section for cable |                | 300                     | mm² |  |         |               |               |  |
| Weight                          |                | 104                     | g   |  |         |               |               |  |
|                                 |                | _                       |     |  |         |               |               |  |
|                                 |                |                         |     |  | 6       |               |               |  |
|                                 |                |                         |     |  | 12      | 1251          |               |  |
|                                 |                | _                       |     |  |         | - 3           |               |  |
|                                 |                |                         |     |  |         |               |               |  |
|                                 |                | _                       |     |  |         |               |               |  |
|                                 |                |                         |     |  |         |               | Vcc           |  |
|                                 |                |                         |     |  |         |               | ROHSCE        |  |
| Standards                       |                | -                       |     |  |         |               |               |  |
| Material/ Coating               |                | Aluminium               |     |  |         |               |               |  |
| Mounting/ Connec                | tion           | Crimping                |     |  |         |               |               |  |
| Description                     |                |                         |     |  |         |               |               |  |

## Drawing

| Package     |     |              |     |             |      |  |  |  |  |  |  |  |
|-------------|-----|--------------|-----|-------------|------|--|--|--|--|--|--|--|
| Package     | Bag | pcs/ package | 3   | Weight [Kg] | 0,33 |  |  |  |  |  |  |  |
|             |     |              |     |             |      |  |  |  |  |  |  |  |
| Length [mm] | 34  | Width [mm]   | 140 | Height [mm] | 135  |  |  |  |  |  |  |  |