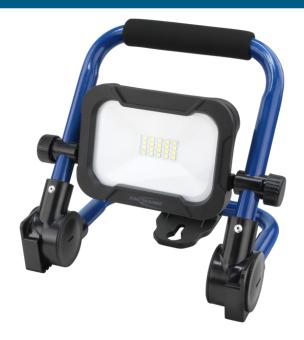

## **ANSMANN FL800R**

- ANSMANN Luminary Flex rechargeable work floodlight with 10 W SMD LEDs and a lighting power of up to 800 lumens
- Three brightness levels can be selected via the on/off switch always optimum illumination for the task at hand
- The homogeneous illumination is ideal for working in indoor and outdoor areas
- Can also be used without a power outlet Integrated li-ion rechargeable battery pack (7.4 V / 2200 mAh Lithium) with safety electronics to protect against over-loading and deep-discharge
- LED rechargeable battery capacity indication check the available capacity
- Including suitable mains adapter for charging the rechargeable battery pack
- Splash-proof (IP54) can be used indoors and out
- Very pleasant LED light with a colour temperature of 5000K (daylight)
- Versatile use thanks to the sturdy adjustment bracket the adjustable support can be adjusted up to 80°, and the light head a full 360°!