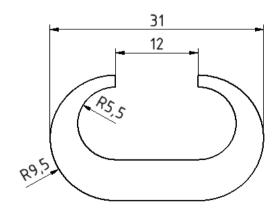

## Drawing

| Package     |       |            |            |             |    |
|-------------|-------|------------|------------|-------------|----|
| Package     | Вох   |            | s/ package | 50          |    |
| Weight [Kg] | 2,925 |            |            |             |    |
| Length [mm] | 85    | Width [mm] | 144        | Height [mm] | 85 |