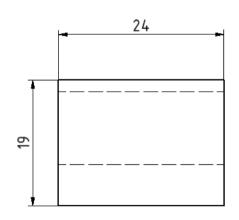

## Drawing

| Package     |       |            |            |             |    |
|-------------|-------|------------|------------|-------------|----|
| Package     | Вох   |            | s/ package | 50          |    |
| Weight [Kg] | 2,925 |            |            |             |    |
| Length [mm] | 85    | Width [mm] | 144        | Height [mm] | 85 |