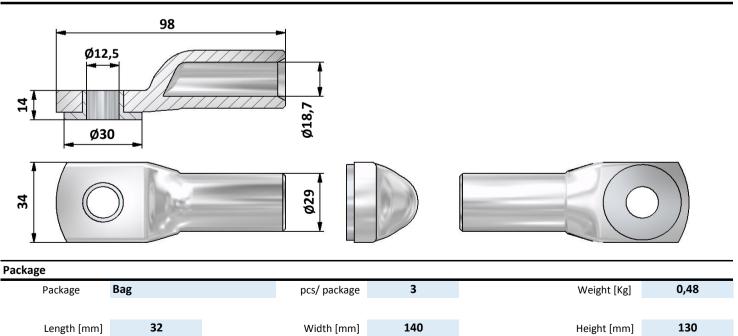

## **PRODUCT CARD**

| Product data                    |                                         |          |     |          |         |          |               |
|---------------------------------|-----------------------------------------|----------|-----|----------|---------|----------|---------------|
| Product code                    | VB03-0009                               |          |     | STK-code | 5203070 | EAN-code | 6410052030704 |
| Product name                    | OSCU Al/Cu-lug 185mm <sup>2</sup> - Ø12 |          |     |          |         |          |               |
| Technical data                  |                                         |          |     |          |         |          |               |
| Cable material                  |                                         | Al       |     |          |         |          |               |
| Nominal cross section for cable |                                         | 185      | mm² |          |         |          |               |
| Weight                          |                                         | 156      | g   |          |         |          |               |
|                                 |                                         | _        |     |          |         |          |               |
|                                 |                                         | _        |     |          |         | 2        |               |
|                                 |                                         | _        |     |          | Mar SI  |          |               |
|                                 |                                         |          |     |          |         | / //     | 114           |
|                                 |                                         |          |     |          |         |          |               |
|                                 |                                         |          |     |          |         |          |               |
|                                 |                                         |          |     |          |         |          | _             |
|                                 |                                         |          |     |          |         | 111      | ROHSCE        |
|                                 |                                         |          |     |          |         |          | Rohs          |
| Standards                       |                                         | -        |     |          |         |          |               |
| Material/ Coating               | Unplated Al/Tin plated Cu-ring          |          |     |          |         |          |               |
| Mounting/ Connect               | tion                                    | Crimping |     |          |         |          |               |
| Description                     |                                         |          |     |          |         |          |               |

OSCU is a crimping-type cable lug for aluminium cables. OSCU connector can be connected to tin-plated, silver-plated and unplated copper busbars. OSCU connector can be used also in damp locations. OSCU connectors are delivered with a conical washer and a flat pressure washer. Connector are also compatible with PEX cables. Installation can be made with tested and approved crimping tools.

## Drawing