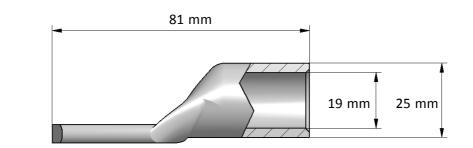

| Product name:        | PK cable lug 150-12        |                      |     |
|----------------------|----------------------------|----------------------|-----|
| STK code:            | 5201165                    |                      |     |
| Weight (g):          | 143,3                      | Wire size (mm²):     | 150 |
| Nominal current (A): | -                          | Nominal voltage (V): | -   |
| Installation:        | Crimping type tube connect | tor                  |     |