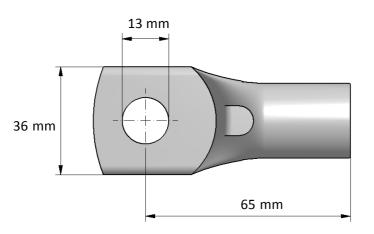

| Product name:        | PK cable lug 150-12        |                      |     |
|----------------------|----------------------------|----------------------|-----|
| STK code:            | 5201165                    |                      |     |
| Weight (g):          | 143,3                      | Wire size (mm²):     | 150 |
| Nominal current (A): | -                          | Nominal voltage (V): | -   |
| Installation:        | Crimping type tube connect | tor                  |     |