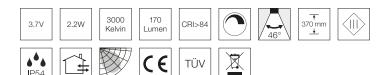

## Technical data

**Height:** 370 mm **Exterior dimensions:** 105 x 105 mm

Battery type: Built-in rechargeable

2 x 2200mAh lithium battery

Charge time: 5-7 hours
Work time: 9 hours
System effect: 2.2W

Light source: LED 3000 Kelvin

Light intensity: 170 Lumen Colour rendering: CRI>84

SDCM: 4
Beam angle: 46°
Dimmable: Yes
IP-class: IP54
Insulation class: Class III

Charging cable USB / Micro USB, 1.2 m

Material: Armature in die-cast aluminium,

powder coated with pretreatment for outdoor use, clear polycarbonate, silicon rubber gasket

\*The drawing is not drawn to scale