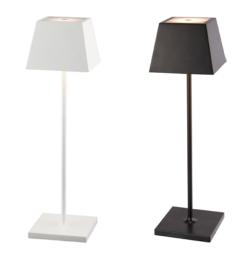

## **Produktinformation**

- Cordless LED table lamp in elegant and stylish design
- Charging via USB to computer system or power adapter (5Vdc 1A)
- Charging cable included
- The battery can be recharged 400 times
- The battery has overcharge protection
- LED indicator shows charging status
- Touch switch with dimmer
- For indoor and outdoor use
- The battery is replaceable (available as a spare part)

| Item no. | EAN no.       | Colour |
|----------|---------------|--------|
| 99111117 | 5704629000759 | White  |
| 99111197 | 5704629000766 | Black  |