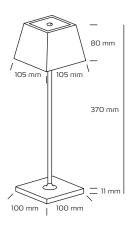

## Technical data

**Height:** 370 mm **Exterior dimensions:** 105 x 105 mm

Battery type: Built-in rechargeable

2 x 2200mAh lithium battery

Charge time: 5-7 hours
Work time: 9 hours
System effect: 2.2W

Light source: LED 3000 Kelvin

powder coated with pretreatment for outdoor use, clear polycarbonate, silicon rubber gasket

\*The drawing is not drawn to scale