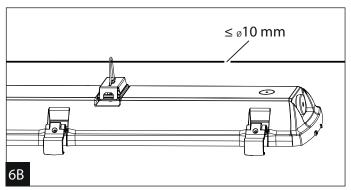

### PRIMA LED TUBE

**EN** Installation can only be carried out by an authorized person and according to the mounting instructions. Any other installation is considered to be improper. For well installation and good luminaire work is necessary ensure a planarity of a mounting surface. Make sure that the luminaire is always disconnected from the power supply before the installation work. Do not use the luminaire if damaged or if damaged the power cable. Only damp microfiber cloth can be used for cleaning. Technical changes are subjected without notice. Do not dispose the luminaire or its parts as household waste, but make the proper recycling.