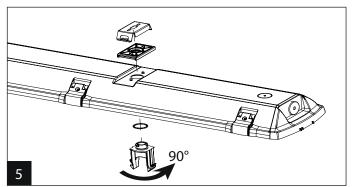

### PRIMA LED TUBE

**EN** Installation can only be carried out by an authorized person and according to the mounting instructions. Any other installation is considered to be improper. For well installation and good luminaire work is necessary ensure a planarity of a mounting surface. Make sure that the luminaire is always disconnected from the power supply before the installation work. Do not use the luminaire if damaged or if damaged the power cable. Only damp microfiber cloth can be used for cleaning. Technical changes are subjected without notice. Do not dispose the luminaire or its parts as household waste, but make the proper recycling.