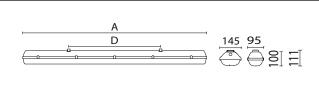

#### Lamps intended for use a LED tube G13: EN 62776

|        | 1x10 | 1x20 | 1x23 (25) | 2x10 | 2x20 | 2x23 (25) |
|--------|------|------|-----------|------|------|-----------|
| A [mm] | 662  | 1272 | 1572      | 662  | 1272 | 1572      |
| D [mm] | 350  | 700  | 940       | 350  | 700  | 940       |