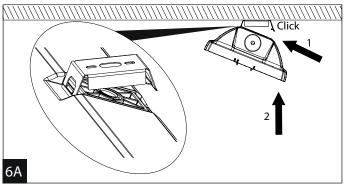

### PRIMA LED TUBE

**EN** Installation can only be carried out by an authorized person and according to the mounting instructions. Any other installation is considered to be improper. For well installation and good luminaire work is necessary ensure a planarity of a mounting surface. Make sure that the luminaire is always disconnected from the power supply before the installation work. Do not use the luminaire if damaged or if damaged the power cable. Only damp microfiber cloth can be used for cleaning. Technical changes are subjected without notice. Do not dispose the luminaire or its parts as household waste, but make the proper recycling.