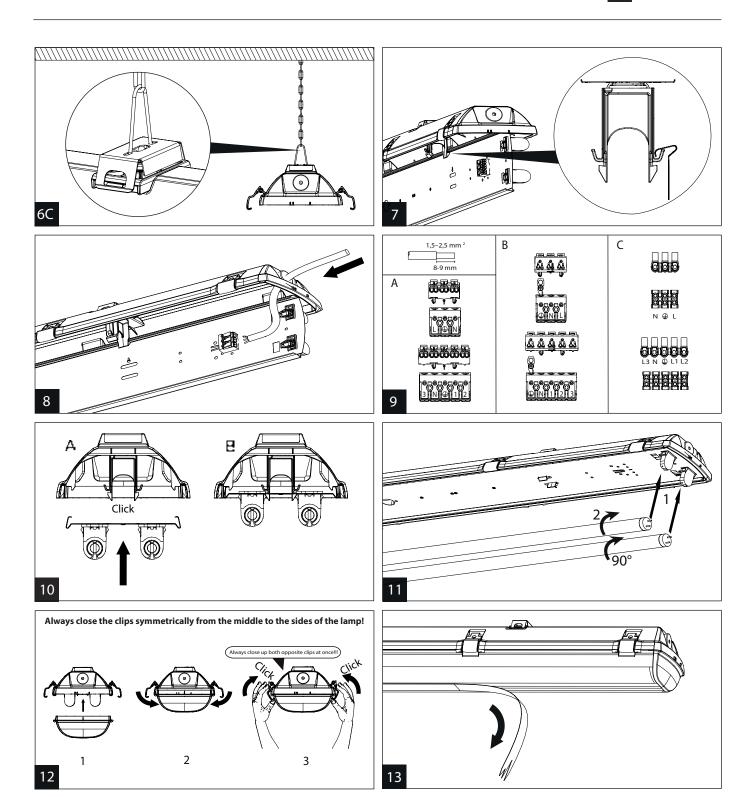

### PRIMA LED TUBE

**EN** Installation can only be carried out by an authorized person and according to the mounting instructions. Any other installation is considered to be improper. For well installation and good luminaire work is necessary ensure a planarity of a mounting surface. Make sure that the luminaire is always disconnected from the power supply before the installation work. Do not use the luminaire if damaged or if damaged the power cable. Only damp microfiber cloth can be used for cleaning. Technical changes are subjected without notice. Do not dispose the luminaire or its parts as household waste, but make the proper recycling.