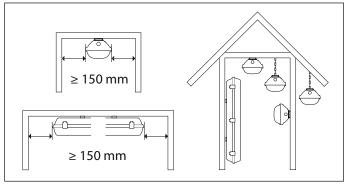

### PRIMA LED TUBE

**EN** Installation can only be carried out by an authorized person and according to the mounting instructions. Any other installation is considered to be improper. For well installation and good luminaire work is necessary ensure a planarity of a mounting surface. Make sure that the luminaire is always disconnected from the power supply before the installation work. Do not use the luminaire if damaged or if damaged the power cable. Only damp microfiber cloth can be used for cleaning. Technical changes are subjected without notice. Do not dispose the luminaire or its parts as household waste, but make the proper recycling.