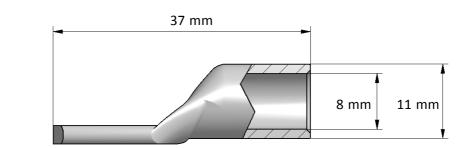

| Product name:        | PK cable lug 25-6            |                      |    |  |  |
|----------------------|------------------------------|----------------------|----|--|--|
| STK code:            | 5201135                      |                      |    |  |  |
| Weight (g):          | 14                           | Wire size (mm²):     | 25 |  |  |
| Nominal current (A): | -                            | Nominal voltage (V): | -  |  |  |
| Installation:        | Crimping type tube connector |                      |    |  |  |

## Product description

Ouneva copper cable lugs are designed for connecting copper cables, coils and busbars. The lugs are manufactured of 99,9% pure copper and electrolytically coated by tin. Cable lugs are also compatible with PEX cables. Installation of the cable lugs can be performed by the most basic crimping tools.