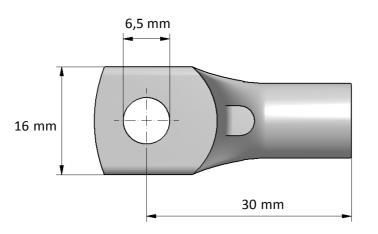

| Product name:        | PK cable lug 25-6            |                      |    |  |  |
|----------------------|------------------------------|----------------------|----|--|--|
| STK code:            | 5201135                      |                      |    |  |  |
| Weight (g):          | 14                           | Wire size (mm²):     | 25 |  |  |
| Nominal current (A): | -                            | Nominal voltage (V): | -  |  |  |
| Installation:        | Crimping type tube connector |                      |    |  |  |

## Product description

Ouneva copper cable lugs are designed for connecting copper cables, coils and busbars. The lugs are manufactured of 99,9% pure copper and electrolytically coated by tin. Cable lugs are also compatible with PEX cables. Installation of the cable lugs can be performed by the most basic crimping tools.