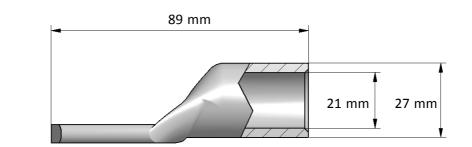

| Product name:        | PK cable lug 185-20        |                      |     |
|----------------------|----------------------------|----------------------|-----|
| STK code:            | 5201172                    |                      |     |
| Weight (g):          | 165,7                      | Wire size (mm²):     | 185 |
| Nominal current (A): | -                          | Nominal voltage (V): | -   |
| Installation:        | Crimping type tube connect | tor                  |     |