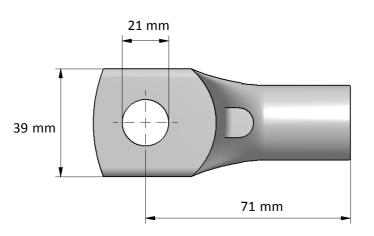

| Product name:        | PK cable lug 185-20        |                      |     |
|----------------------|----------------------------|----------------------|-----|
| STK code:            | 5201172                    |                      |     |
| Weight (g):          | 165,7                      | Wire size (mm²):     | 185 |
| Nominal current (A): | -                          | Nominal voltage (V): | -   |
| Installation:        | Crimping type tube connect | tor                  |     |