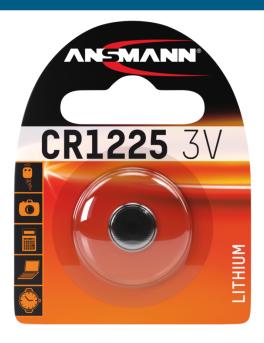

## ANSMANN Lithium Coin cell CR1225

- New range with improved quality, primarily in high-current applications
- Smaller blister card to save space on the blister pack display
- "ANSMANN" logo on the coin cell
- Very high energy density and low self-discharge
- Extremely high capacity of 50 mAh
- Temperature range from -20 60 °C
- Minimum shelf life: 10 years
- Special battery, ideally suited for clocks, pocket calculators, key-less access systems / radio keys (such as car keys), personal organisers, electronic toys, body-care devices, garage door openers, digital thermometers, blood pressure measurement devices and many other electronic devices

## **INFORMATION**

Product name
Part No.
EAN-Code
Customs tariff number
Product content

Lithium Coin cell CR1225 1516-0008 4013674024773 85065030900 1 Coin cell CR1225  $\begin{array}{lll} \textbf{Product} & 12 \times 12 \times 2,5 \text{ mm } / 1 \text{ g} \\ \textbf{Packing + Product} & 56 \times 6 \times 71,5 \text{ mm } / 3 \text{ g} \\ \textbf{Packing Unit} & 10 \left[65 \times 72 \times 61 \text{ mm}\right] \end{array}$ 