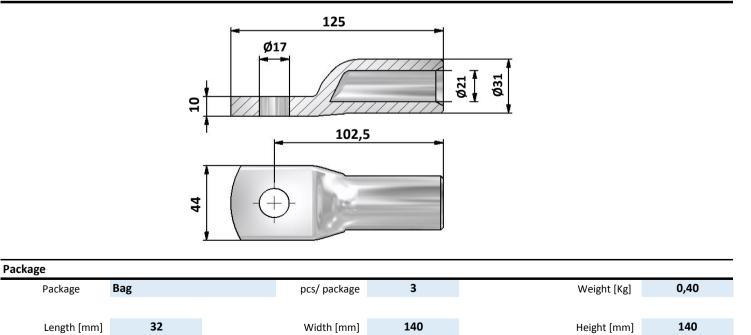

## **PRODUCT CARD**

| Product data                    |                         |           |     |          |         |          |               |
|---------------------------------|-------------------------|-----------|-----|----------|---------|----------|---------------|
| Product code                    | VB01-0038               |           |     | STK-code | 5201215 | EAN-code | 6410052012151 |
| Product name                    | OLA Al-lug 240 mm²- Ø16 |           |     |          |         |          |               |
| Technical data                  |                         |           |     |          |         |          |               |
| Cable material                  |                         | Al        |     |          |         |          |               |
| Nominal cross section for cable |                         | 240       | mm² |          |         |          |               |
| Weight                          |                         | 129       | g   |          |         |          |               |
|                                 |                         | _         |     |          |         |          |               |
|                                 |                         |           |     |          | 6       |          |               |
|                                 |                         |           |     |          | J.      | 231      |               |
|                                 |                         |           |     |          |         | - 3      |               |
|                                 |                         |           |     |          |         |          |               |
|                                 |                         |           |     |          |         |          |               |
|                                 |                         | _         |     |          |         |          | RoHSCE        |
|                                 |                         |           |     |          |         |          | RoHS          |
| Standards                       |                         | -         |     |          |         |          |               |
| Material/ Coating               |                         | Aluminium |     |          |         |          |               |
| Mounting/ Connect               | tion                    | Crimping  |     |          |         |          |               |
| Description                     |                         |           |     |          |         |          |               |