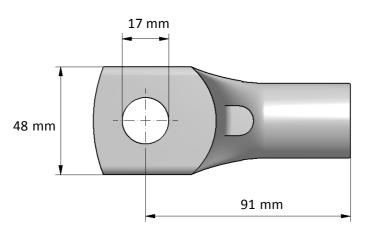

| Product name:        | PK cable lug 300-16        |                      |     |
|----------------------|----------------------------|----------------------|-----|
| STK code:            | 5201179                    |                      |     |
| Weight (g):          | 261,2                      | Wire size (mm²):     | 300 |
| Nominal current (A): | -                          | Nominal voltage (V): | -   |
| Installation:        | Crimping type tube connect | tor                  |     |