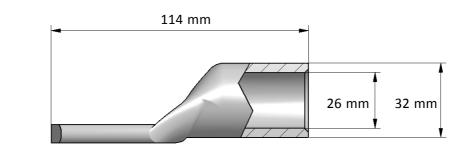

| Product name:        | PK cable lug 300-16        |                      |     |
|----------------------|----------------------------|----------------------|-----|
| STK code:            | 5201179                    |                      |     |
| Weight (g):          | 261,2                      | Wire size (mm²):     | 300 |
| Nominal current (A): | -                          | Nominal voltage (V): | -   |
| Installation:        | Crimping type tube connect | tor                  |     |