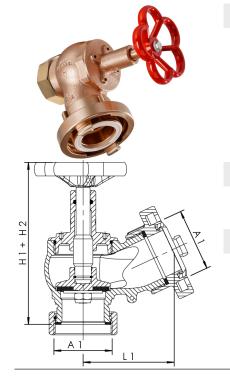

## **Technical Data**

pressure rating PN 16

| Part No.   | DN |     |    |     |     | L1<br>(mm) | kvs<br>(m³/h) | Zeta |
|------------|----|-----|----|-----|-----|------------|---------------|------|
| 1120305000 | 50 | G 2 | 95 | 166 | 183 | 93         | 55            | 3.9  |