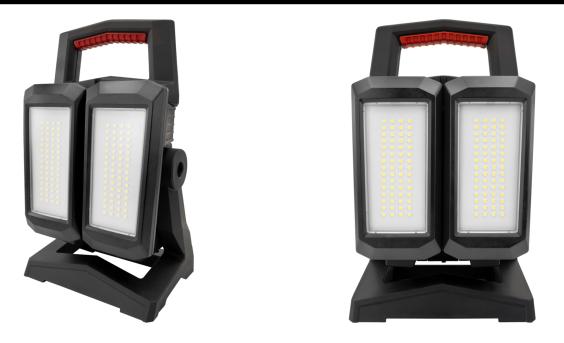

## ANSMANN HS4500R-DU0

- Professional mobile spotlight made from robust ABS plastic with integrated LED technology with very high lighting power
- Extremely bright with 120 LEDs and a power of max. 60 W
- Replaceable lithium-ion rechargeable battery (14,8 V / 5200 mAh)
- Four different light levels: 25% | 750lm | ca. 12 hours 50% | 1500lm | ca. 6 hours 75% | 3000lm | ca. 3.5 hours 100% | 4500lm | ca. 2 hours
- Base can also be used for hanging
- Lighting units can be swivelled independently of each other
- LED status indication for rechargeable battery capacity
- IP54 / IK07
- Charge time: ca. 3.5 hours