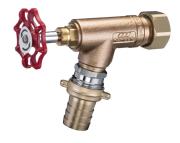

## **Product Features**

- wetted metal parts made of dezincification-free and corrosion-resistant gunmetal (in closed position), resistant against aggressive water
- can be used in drinking water installations according to DIN 1988 / EN 806 and in a wall hydrant type S according to DIN 14461-1
- discharge rate max. 24 l / min at 2 bar
- maintenance-free EPDM spindle seal
- EPDM-seat gasket
- integrated CV and tube aerator as a security combination HD
- inlet union nut, outlet hose coupling