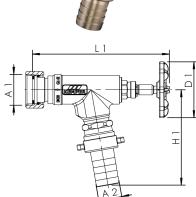

## **Technical Data**

• pressure rating PN 16

| Part No.   | DN | <b>A</b> 1 | A2<br>(mm) | D1<br>(mm) | H1<br>(mm) | L1<br>(mm) |
|------------|----|------------|------------|------------|------------|------------|
| 1190002000 | 20 | G 1        | 25         | 60         | 103        | 148        |