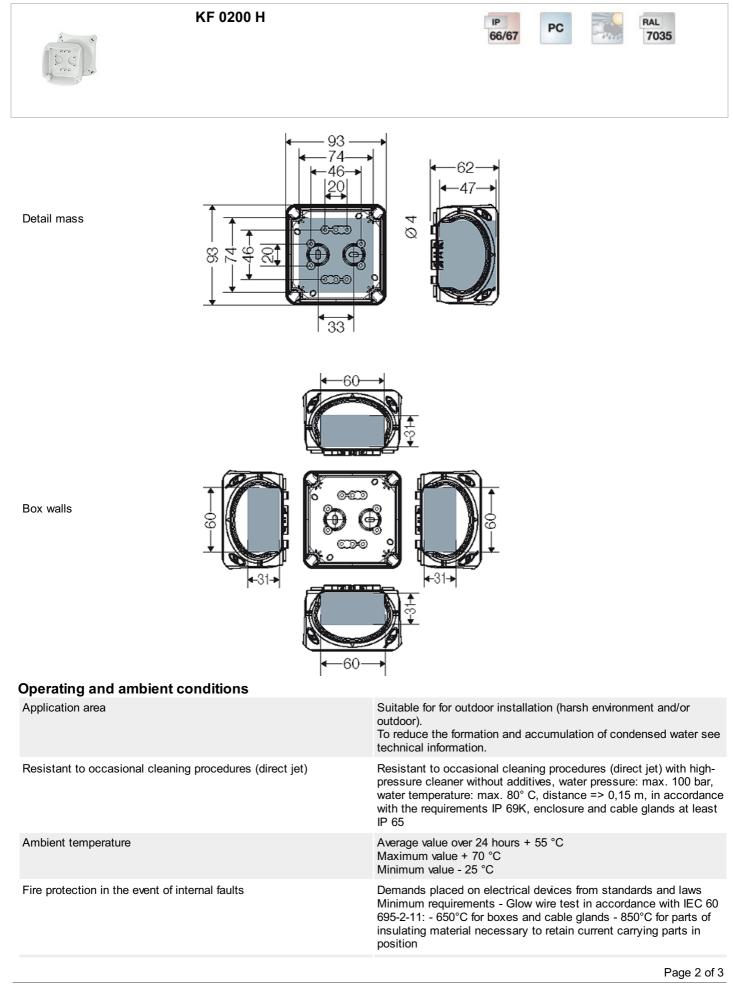

#### "weatherproof" for outdoor installation, box walls without knockouts

| KF 0200 H | IP<br>66/67 | PC | - Phra | RAL<br>7035 |
|-----------|-------------|----|--------|-------------|
|           |             |    |        |             |

| wall thickness of the bottom part | 2,0 mm                                                               |
|-----------------------------------|----------------------------------------------------------------------|
| Degree of protection:             | IP 66 / IP 67<br>temporary submersion up to 1 meter, max. 15 minutes |
| Material:                         | PC (Polycarbonate)                                                   |
| mounting width                    | 74 mm                                                                |
| mounting height                   | 74 mm                                                                |
| max. installation depth           | 47 mm                                                                |
| width                             | 93 mm                                                                |
| height:                           | 93 mm                                                                |
| depth                             | 62 mm                                                                |
| Weight                            | 0,114 kg                                                             |
| in accordance with                | IEC 60 670-22                                                        |

#### Drawings

Dimension drawing