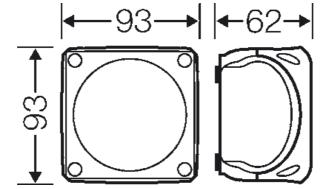

| wall thickness of the bottom part | 2,0 mm                                                               |
|-----------------------------------|----------------------------------------------------------------------|
| Degree of protection:             | IP 66 / IP 67<br>temporary submersion up to 1 meter, max. 15 minutes |
| Material:                         | PC (Polycarbonate)                                                   |
| mounting width                    | 74 mm                                                                |
| mounting height                   | 74 mm                                                                |
| max. installation depth           | 47 mm                                                                |
| width                             | 93 mm                                                                |
| height:                           | 93 mm                                                                |
| depth                             | 62 mm                                                                |
| Weight                            | 0,114 kg                                                             |
| in accordance with                | IEC 60 670-22                                                        |