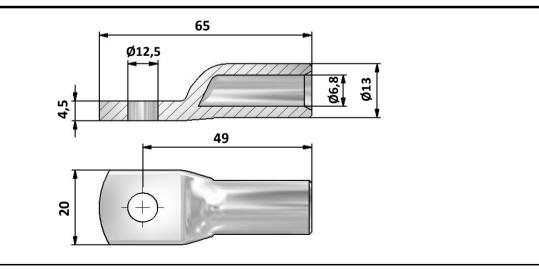

## **PRODUCT CARD**

| Product data                    |               |                                                         |     |  |         |          |               |  |
|---------------------------------|---------------|---------------------------------------------------------|-----|--|---------|----------|---------------|--|
| Product code                    | VB01-0026     | <b>VB01-0026</b><br>OLA Al-lug 25 mm <sup>2</sup> - Ø12 |     |  | 5200451 | EAN-code | 6410052004514 |  |
| Product name                    | OLA Al-lug 25 |                                                         |     |  |         |          |               |  |
| Technical data                  |               |                                                         |     |  |         |          |               |  |
| Cable material                  |               | Al                                                      |     |  |         |          |               |  |
| Nominal cross section for cable |               | 25                                                      | mm² |  |         |          |               |  |
| Weight                          |               | 9                                                       | g   |  |         |          | )             |  |
|                                 |               |                                                         |     |  |         |          |               |  |
|                                 |               |                                                         |     |  |         | 0        |               |  |
|                                 |               |                                                         |     |  |         | And St.  |               |  |
|                                 |               |                                                         |     |  |         |          |               |  |
|                                 |               |                                                         |     |  |         | - 11     |               |  |
|                                 |               |                                                         |     |  |         |          |               |  |
|                                 |               | _                                                       |     |  |         |          |               |  |
|                                 |               |                                                         |     |  |         |          | ROHSCE        |  |
|                                 |               | _                                                       |     |  |         |          | KUN3 4 4      |  |
| Standards                       |               | -                                                       |     |  |         |          |               |  |
| Material/ Coating               |               | Aluminium                                               |     |  |         |          |               |  |
| Mounting/ Connec                | tion          | Crimping                                                |     |  |         |          |               |  |
| Description                     |               |                                                         |     |  |         |          |               |  |

OLA aluminium cable lugs are designed to be used connecting aluminium cables. OLA connector can be connected to tinplated and silver-plated copper busbars. OLA connectors are delivered with a conical washer and two flat pressure washers. Connectors are also compatible with PEX cables. Installation can be made with tested and approved crimping tools.

## Drawing

| Package     |     |              |    |             |      |  |  |  |  |  |  |
|-------------|-----|--------------|----|-------------|------|--|--|--|--|--|--|
| Package     | Bag | pcs/ package | 3  | Weight [Kg] | 0,04 |  |  |  |  |  |  |
|             |     |              |    |             |      |  |  |  |  |  |  |
| Length [mm] | 16  | Width [mm]   | 90 | Height [mm] | 120  |  |  |  |  |  |  |