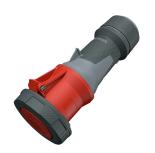

## **Connector PowerTOP® Xtra**

Part no. 14212

- screw terminals
- with rubberised grip area
- frame terminals
- X-CONTACT
- cable gland and sealing strain relief and protection against kinking
- enclosure with thread lock
- two safety slides
- products with pilot contact on request