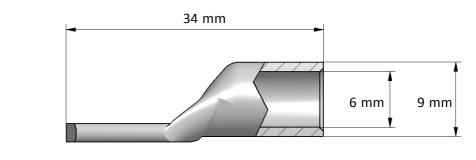

PK cable lug 16-5 Product name:

STK code: 5200300

Weight (g): 9,8 Wire size (mm<sup>2</sup>): 16

Nominal current (A): Nominal voltage (V): -

Installation: Crimping type tube connector