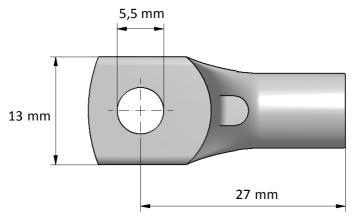

PK cable lug 16-5 Product name:

STK code: 5200300

Weight (g): 9,8 Wire size (mm<sup>2</sup>): 16

Nominal current (A): Nominal voltage (V): -

Installation: Crimping type tube connector