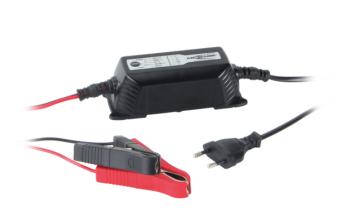

## ANSMANN ALCT 6-24/2

- Lead acid charger for 6V/12V/24V lead acid, SLA batteries
- With the help of high-quality pole terminals a fast and reliable contact of lead acid batteries is possible
- Automatic voltage identification / Autosensing
- Clear LED display easy to use
- Adjustable charging current
- Automatic REFRESH mode, if the battery is completely discharged
- Selectable COLD TEMP mode at cold temperatures
- Faulty cell detection
- Protection against short-circuit, wrong polarity and overcharge
- Automatic start of recharge, if the battery is left connected to the charger
- Ideal maintenance of lead acid batteries during winter time no deep discharge
- Power and charging cable each 200cm
- Protected against dirt and water jets thanks to IP65

## **INFORMATION**

 Product name
 ALCT 6-24/2

 Part No.
 1001-0016

 EAN-Code
 4013674021741

 Customs tariff number
 85044055900

**Product content** ALCT 6-24/2 with pole terminals,

power cord 2,0m, manual

Product 129
Packing + Product 120
Packing Unit 4 [2