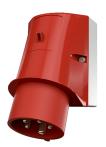

## Wall mounted inlet

Part no. 354

- screw terminals
- cable entry also possible on the back side enclosure base with stamped recess for quick cutting out

## **Technical specifications**

| Ampere                    | 32 A            |
|---------------------------|-----------------|
| Poles                     | 5 p             |
| Voltage                   | 400 V           |
| Clock position            | 6 h             |
| Hertz                     | 50-60 Hz        |
| Connection technology     | Screw terminals |
| Contact                   | standard        |
| Protection type           | IP 44           |
| Weight                    | 399 g           |
| Declaration of Conformity | VDE, EAC, CQC   |