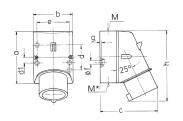

## Drawing

| Drawing          | Amp.     |                            | 16   |      |                            | 32    |       |
|------------------|----------|----------------------------|------|------|----------------------------|-------|-------|
| 2 MB 32          | Poles    | 3                          | 4    | 5    | 3                          | 4     | 5     |
| Dim. in mm       | a        | 87                         | 100  | 100  | 128                        | 128   | 128   |
|                  | b        | 64                         | 75   | 75   | 84                         | 84    | 84    |
|                  | c        | 93                         | 106  | 110  | 133                        | 133   | 135   |
|                  | d        | 40                         | _    | _    | _                          | _     | _     |
|                  | d1       | _                          | 10.5 | 10.5 | 11                         | 11    | 11    |
|                  | e        | 50.5                       | 59   | 59   | 68                         | 68    | 68    |
|                  | f        | 4,5                        | 5    | 5    | 5.3                        | 5.3   | 5.3   |
|                  | g.       | 4                          | 4    | 4    | 4                          | 4     | 4     |
|                  | h        | 122                        | 133  | 135  | 169                        | 169   | 170   |
|                  | M        | 20                         | 20   | 20   | 32                         | 32    | 32    |
|                  | M*       | 1x20 (blind) to be cut out |      |      | 2x25 (blind) to be cut out |       |       |
| Max. cable diam  | . (mm)   | 15                         | 15   | 15   | 18/25                      | 18/25 | 18/25 |
| Terminal for con | d. cross | 1                          | 1    | 1    | 2.5                        | 2.5   | 2.5   |
| section (mm²) m  | inmax.   | -2.5                       | -2.5 | -2.5 | 6                          | 6     | 6     |