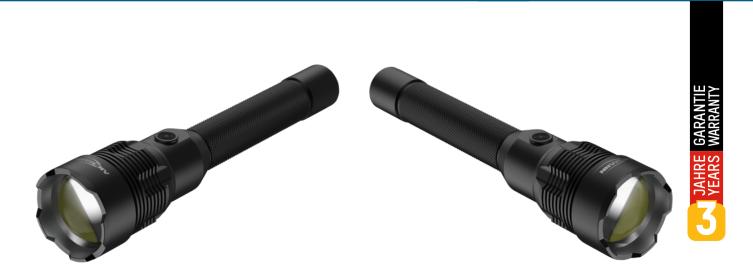

## ANSMANN LED torch T12000FR

- Professional LED metal torch with 120W COB LED
- Focusable special lens
- 4 light functions: High power / medium power / low power / boost mode
- Shockproof aluminium housing in attractive ANSMANN design
- Very handy surface and large switch for better handling in one-hand operation, even with gloves on
- Brightness: up to 12000 lumens | light range up to 165 m
- Light duration: max. 12 hrs | Protection rating: IPX5 + IK07
- Including Li-Ion battery pack 7.4V | 5000mAh | 37Wh
- Charging time approx. 6 hours
- LED capacity indicator
- Incl. powerbank function included USB socket for charging smartphones etc.
- 3-year ANSMANN-Germany manufacturer's warranty