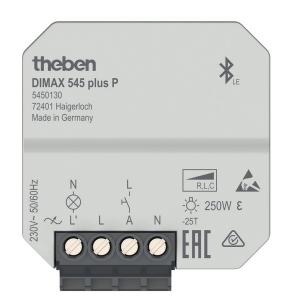

## DIMAX 545 plus P

Item no.: 5450130

#### Technical data

|                                | DIMAX 545 plus P     |
|--------------------------------|----------------------|
| Operating voltage              | 230 V AC             |
| Frequency                      | 50 – 60 Hz           |
| Installation type              | Flush-mounted        |
| Stand-by consumption           | ~0.15 W              |
| Incandescent/halogen lamp load | 250 W                |
| Transformer electronic (C)     | 250 W                |
| LED lamp                       | Trailing edge: 250 W |
| •                              |                      |

|                        | DIMAX 545 plus P |
|------------------------|------------------|
| Programmierung per App | ✓                |
| Multi-function         | ✓                |
| Setting                | Арр              |
| Load detection         | ✓                |
| Ambient temperature    | -25°C 45°C       |