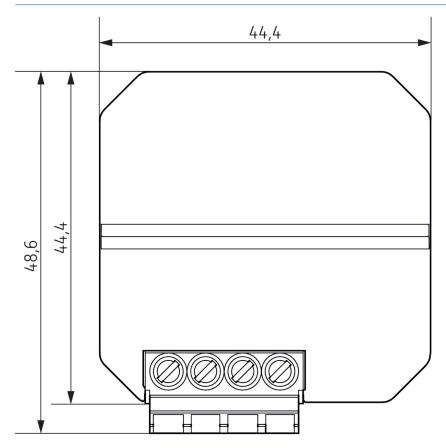

| 50 – 60 Hz           |
| Installation type              | Flush-mounted        |
| Stand-by consumption           | ~0.15 W              |
| Incandescent/halogen lamp load | 250 W                |
| Transformer electronic (C)     | 250 W                |
| LED lamp                       | Trailing edge: 250 W |
| •                              |                      |

|                        | DIMAX 545 plus P |
|------------------------|------------------|
| Programmierung per App | ✓                |
| Multi-function         | ✓                |
| Setting                | Арр              |
| Load detection         | ✓                |
| Ambient temperature    | -25°C 45°C       |

# DIMAX 545 plus P

Item no.: 5450130



## Connection example



### Scale drawings





# DIMAX 545 plus P

Item no.: 5450130



### Accessories

Compensation module LED

Item no.: 9070825