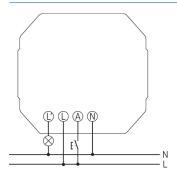

|
| Frequency                      | 50 – 60 Hz           |
| Installation type              | Flush-mounted        |
| Stand-by consumption           | ~0.15 W              |
| Incandescent/halogen lamp load | 250 W                |
| Transformer electronic (C)     | 250 W                |
| LED lamp                       | Trailing edge: 250 W |
| •                              |                      |

|                        | DIMAX 545 plus P |
|------------------------|------------------|
| Programmierung per App | ✓                |
| Multi-function         | ✓                |
| Setting                | Арр              |
| Load detection         | ✓                |
| Ambient temperature    | -25°C 45°C       |

# DIMAX 545 plus P

Item no.: 5450130



## Connection example



### Scale drawings





# DIMAX 545 plus P

Item no.: 5450130



### Accessories

Compensation module LED

Item no.: 9070825