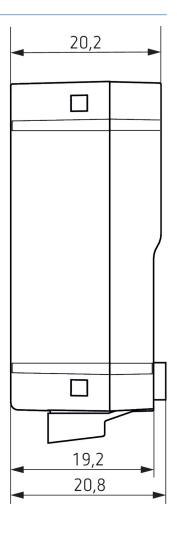

| 50 – 60 Hz           |
| Installation type              | Flush-mounted        |
| Stand-by consumption           | ~0.15 W              |
| Incandescent/halogen lamp load | 250 W                |
| Transformer electronic (C)     | 250 W                |
| LED lamp                       | Trailing edge: 250 W |
| •                              |                      |

|                        | DIMAX 545 plus P |
|------------------------|------------------|
| Programmierung per App | ✓                |
| Multi-function         | ✓                |
| Setting                | Арр              |
| Load detection         | ✓                |
| Ambient temperature    | -25°C 45°C       |

# DIMAX 545 plus P

Item no.: 5450130



## Connection example



### Scale drawings





# DIMAX 545 plus P

Item no.: 5450130



### Accessories

Compensation module LED

Item no.: 9070825