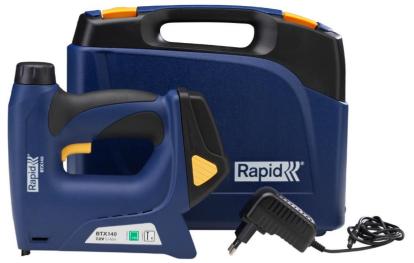

## BTX140 - Cordless Staple Gun

With its strong 7,2V Li-Ion battery the BTX140 fires more than 1300 staples per full charge with a speed that exceeds most other cordless staple guns on the market. Suitable for many tough jobs including fastening of lighter wooden boards or sheet wood and construction materials such as insulation, vapor guards, plastic wrap, cardboard, paper or other materials that require good grip from the staple.

## Features:

- Fires more than 1300 staples per full charge
- Long lasting 7,2V Li-Ion battery with no self discharge
- · Power adjuster to adapt driving depth of staple/nail
- · Safety nose to protect against accidental firing
- · See-through staple indicator
- Dual magazine for both Flat wire staples and Brad nails
- · Long working life to cope with demanding work
- Delivered in plastic case
- · 2 year guarantee

## Specification:

- For flat wire staples 140, 6-14 mm
- For brad nails no.8, 15mm
- Supplied with battery & charger in Rapid Showcase™

| Description               | Packaging             | Art. No | EAN           | Packaging unit |
|---------------------------|-----------------------|---------|---------------|----------------|
| BTX140 Battery Staple Gun | Showcase (EU)         | 5001387 | 4051661032424 | 3 pcs/outer    |
|                           | Showcase (UK, Global) | 5001388 | 4051661032455 | 3 pcs/outer    |