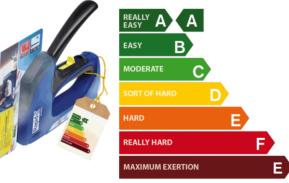

## **Energy saving stapling from Rapid**

Using a staple gun shouldn't be a workout. Our new ALU953 with Powercurve technology<sup>TM</sup> was developed with a leading physiotherapist for up to 65% less effort. It's not only easier to squeeze, it also perfectly matches the power of your hand.

The patented 3-step force adjuster system lets the users decide for themselves how much power to deploy. Save effort on jobs with short leg lengths and turn up the power with a simple flip of the force adjuster when required.