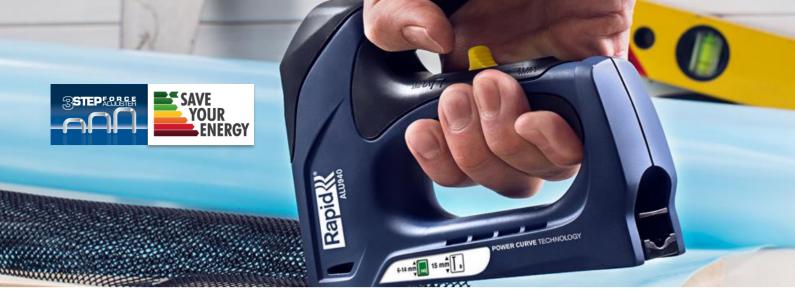

## **Energy saving stapling from Rapid**

Using a staple gun shouldn't be a workout. Our new ALU953 with Powercurve technology<sup>TM</sup> was developed with a leading physiotherapist for up to 65% less effort. It's not only easier to squeeze, it also perfectly matches the power of your hand.

The patented 3-step force adjuster system lets the users decide for themselves how much power to deploy. Save effort on jobs with short leg lengths and turn up the power with a simple flip of the force adjuster when required.

Save energy. Your own.

Ideal for do-it-yourself work using for example insulation materials, carpets, cardboard as well as fine wood trim around the house.