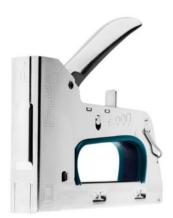

## **Energy saving stapling from Rapid**

**R34** is a Rapid Icon – the professional's choice. One of Rapid's most sold professional staple guns. Now upgraded with a patented 3-step force adjuster. The force adjustment system lets professionals decide for themselves how much power to deploy on each job. Save up to 40% of effort on easy jobs with short leg lengths and turn up the power with a simple flip of the switch when required. Just like a gear box.

## Features:

- · Patented 3-step force adjuster
- Long service life capable of over 100,000 actuations
- Ergonomic design
- · All steel casing & mechanics
- · Made in Sweden

## Specification:

- All steel magazine: Flatwire staples no140, 6-14 mm
- Bottom loading, full strip magazine: 84 staples
- 5 year guarantee
- Weight: 820 g

| REALLY A         |   |
|------------------|---|
| EASY B           | В |
| MODERATE C       |   |
| SORT OF HARD     | D |
| HARD             | E |
| REALLY HARD      | F |
| MAXIMUM EXERTION | E |