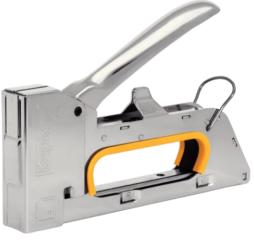

## R23 – Compact Staple Gun

A lightweight, easy to use metal staple gun ideal for demanding, professional jobs and precision operation. Superior performance and working life mean the R23 can easily handle frequent use. This model is perfect for users with smaller hands and can be applied to diverse tasks including furniture upholstery or fastening of thinner fabrics, leather, paper, labels or sensitive textiles.

## Features:

- · All-steel casing and wear parts inside
- · Smooth functioning loading system and recoilless mechanism
- · Ergonomic handle with lock function for easy storage
- Made in Sweden
- 5 year guarantee