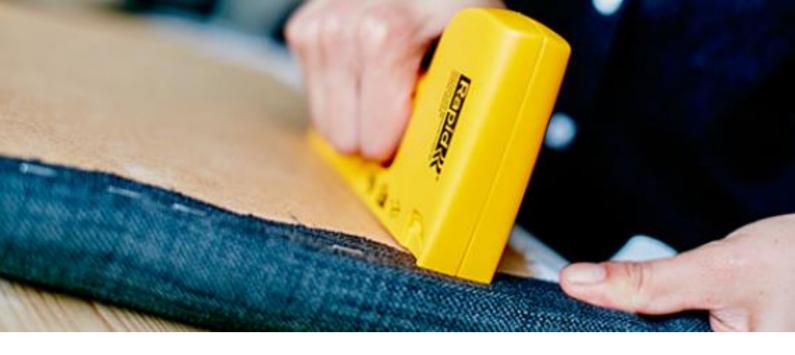

## R13 - Handy Staple Gun

Light, easy to handle staple gun for home projects or easier professional jobs. Made in tough, robust plastic, DIY and home craftsmen appreciate features such as high performance, light weight, long working life and its ability to cope with regular use. The R13E is also suitable for users with smaller hands. Ideal for furniture upholstery, decorative work with diverse textile types or fastening of quilts, posters or leather.