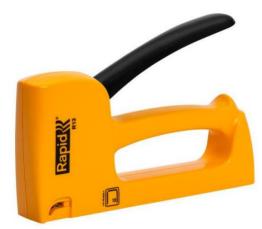

## R13 - Handy Staple Gun

Light, easy to handle staple gun for home projects or easier professional jobs. Made in tough, robust plastic, DIY and home craftsmen appreciate features such as high performance, light weight, long working life and its ability to cope with regular use. The R13E is also suitable for users with smaller hands. Ideal for furniture upholstery, decorative work with diverse textile types or fastening of quilts, posters or leather.

## Features:

- All-steel wear parts inside
- Ergonomic handle with lock function for easy storage
- · Made in Sweden
- 3 year guarantee